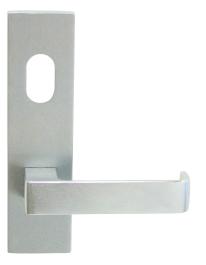

### **Standard Finishes**

Satin Chrome Plate SCP Other finishes available on request.

600 Plate with 25 Lever

600 Plate with 30 Lever

600 Plate without Lever

**OPTIONAL LEVERS** 

Kaba has a range of levers available on request to suit architectural design requirements.