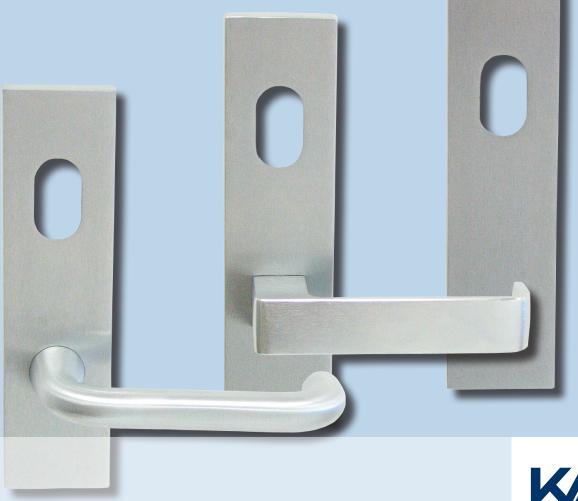

# 600 Series Mortice Lock Furniture

The Kaba 600 Series features square end solid forged brass door furniture, designed for use with contemporary Australian mortice locks and latches.

#### Features

Stainless steel drive plate, an integrated precision ground 12mm bush that provides enhanced handle support , and a lever torsion spring to eliminate handle sag.

## Fixing

Plates are 11.5mm thick and are designed to fit back to back with concealed fixing to outside plate. Tiebolt M5 fixing screws have a cross-recessed head.

### **Standard Finishes**

Satin Chrome Plate SCP Other finishes available on request.

600 Plate with 25 Lever

600 Plate with 30 Lever

600 Plate without Lever

**OPTIONAL LEVERS** 

Kaba has a range of levers available on request to suit architectural design requirements.