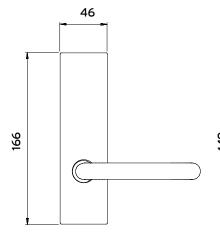

# 600 Series Mortice Lock Furniture

The Kaba 600 Series features square end solid forged brass door furniture, designed for use with contemporary Australian mortice locks and latches.

## Fixing

Plates are 11.5mm thick and are designed to fit back to back with concealed fixing to outside plate. Tiebolt M5 fixing screws have a cross-recessed head.

#### **Door Thickness**

The Kaba 600 Series Mortice Lock Furniture suits door thickness from 32mm minimum to 50mm maximum. Thicker doors require extended spindles, turn bars and longer tiebolt fixing screws.