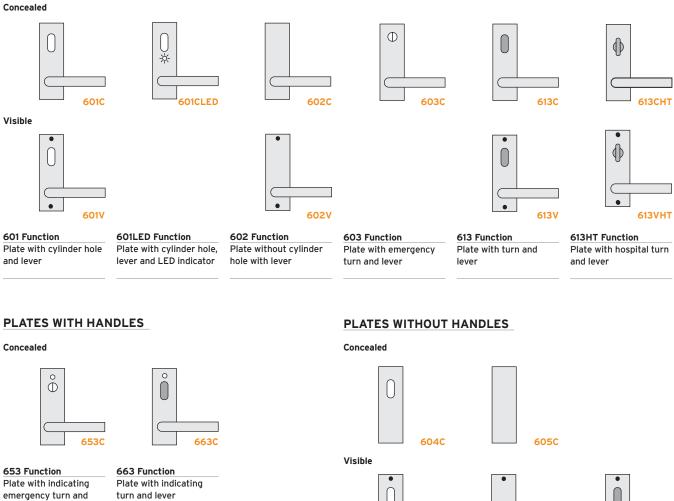

# 600 Series Mortice Lock Furniture - Functions

## PLATES WITH HANDLES

lever Note: HANDED turn and lever

Note: HANDED

604 Function

604V 605 Function Plate with cylinder hole Plain plate

TURN

HOSPITAL

TURN

605V

EMERGENCY

TURN

 $\bigcirc$ 

VISUAL

INDICATOR

606V

606 Function Plate with turn

LED

INDICATOR

Kaba Australia Pty Limited

Tel: 1300 728 088 Fax: 1300 728 708

info@kaba.com.au www.kaba.com.au

Kaba New Zealand Limited

Tel: 09 274 3341 Fax: 09 274 3301

info@kaba.co.nz www.kaba.co.nz