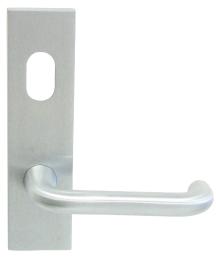

### **Standard Finishes**

Satin Chrome Plate SCP Other finishes available on request.

600 Plate with 25 Lever

600 Plate with 30 Lever

600 Plate without Lever

**OPTIONAL LEVERS** 

Kaba has a range of levers available on request to suit architectural design requirements.