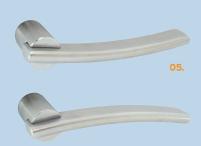

#### Lever and Knob Design

The Kaba 25 Lever and 30 Lever are available as standard. Other lever designs are available on request.

### **Standard Finishes**

Satin Chrome Plate SCP Other finishes available on request.

600 Plate with 25 Lever

600 Plate with 30 Lever

600 Plate without Lever

**OPTIONAL LEVERS** 

Kaba has a range of levers available on request to suit architectural design requirements.