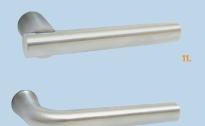

#### Lever and Knob Design

The Kaba 25 Lever and 30 Lever are available as standard. Other lever designs are available on request.

### **Standard Finishes**

Satin Chrome Plate SCP Other finishes available on request.

600 Plate with 25 Lever

600 Plate with 30 Lever

600 Plate without Lever

**OPTIONAL LEVERS** 

Kaba has a range of levers available on request to suit architectural design requirements.