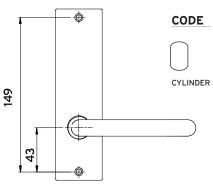

## PLATES WITH HANDLES

lever Note: HANDED turn and lever

Note: HANDED

604 Function

604V 605 Function Plate with cylinder hole Plain plate

TURN

HOSPITAL

TURN