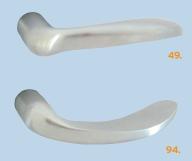

#### Lever and Knob Design

The Kaba 25 Lever and 30 Lever are available as standard. Other lever designs are available on request.

### **Standard Finishes**

Satin Chrome Plate SCP Other finishes available on request.

600 Plate with 25 Lever

600 Plate with 30 Lever

600 Plate without Lever

**OPTIONAL LEVERS** 

Kaba has a range of levers available on request to suit architectural design requirements.